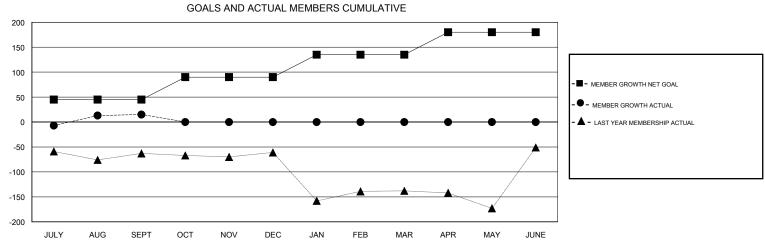

## District 404 B1

Results as of: 09/30/2017

| DROPPED CLUBS: 1 |    | 16 CLUBS OF 68 ADDED 1 OR MORE<br>NEW MEMBERS | GENDER DISTRIBUTION           MALE         1,032 (66.80%)           FEMALE         513 (33.20%) |     |
|------------------|----|-----------------------------------------------|-------------------------------------------------------------------------------------------------|-----|
| DROPPED MEMBERS  |    |                                               | Women Percentage Fiscal Year Goal: 36%                                                          |     |
| DECEASED         | 2  | CLICK HERE FOR CUMULATIVE                     | TOTAL FAMILY UNIT MEMBERS                                                                       | 82  |
| CLUB CANCELLED   | 20 | MEMBERSHIP DATA                               |                                                                                                 | 4.4 |
| OTHER            | 26 |                                               | FAMILY MEMBERS PAYING HALF DUES                                                                 | 44  |
| TOTAL            | 48 |                                               |                                                                                                 |     |