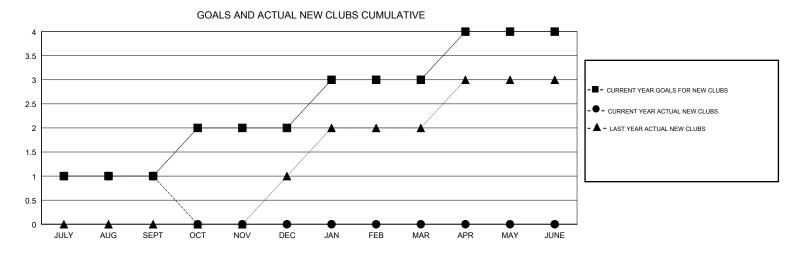

## District 404 B1

Results as of: 09/30/2017

| DROPPED CLUBS: 1 |    | 16 CLUBS OF 68 ADDED 1 OR MORE<br>NEW MEMBERS | GENDER DISTRIBUTION           MALE         1,032 (66.80%)           FEMALE         513 (33.20%) |     |
|------------------|----|-----------------------------------------------|-------------------------------------------------------------------------------------------------|-----|
| DROPPED MEMBERS  |    |                                               | Women Percentage Fiscal Year Goal: 36%                                                          |     |
| DECEASED         | 2  | CLICK HERE FOR CUMULATIVE                     | TOTAL FAMILY UNIT MEMBERS                                                                       | 82  |
| CLUB CANCELLED   | 20 | MEMBERSHIP DATA                               |                                                                                                 | 4.4 |
| OTHER            | 26 |                                               | FAMILY MEMBERS PAYING HALF DUES                                                                 | 44  |
| TOTAL            | 48 |                                               |                                                                                                 |     |