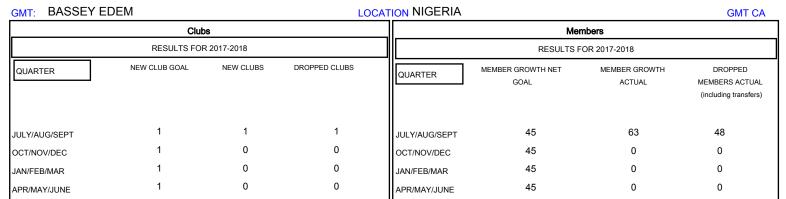

## District 404 B1

Results as of: 09/30/2017

| DROPPED CLUBS: 1 |    | 16 CLUBS OF 68 ADDED 1 OR MORE<br>NEW MEMBERS | GENDER DISTRIBUTION           MALE         1,032 (66.80%)           FEMALE         513 (33.20%) |     |
|------------------|----|-----------------------------------------------|-------------------------------------------------------------------------------------------------|-----|
| DROPPED MEMBERS  |    |                                               | Women Percentage Fiscal Year Goal: 36%                                                          |     |
| DECEASED         | 2  | CLICK HERE FOR CUMULATIVE                     | TOTAL FAMILY UNIT MEMBERS                                                                       | 82  |
| CLUB CANCELLED   | 20 | MEMBERSHIP DATA                               |                                                                                                 | 4.4 |
| OTHER            | 26 |                                               | FAMILY MEMBERS PAYING HALF DUES                                                                 | 44  |
| TOTAL            | 48 |                                               |                                                                                                 |     |